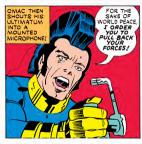

## FOES!

INSIGES HAVE PLACED MAN MINUTES AWAY FROM ANY POINT ON EARTH ... WITH DISTANCE ANNIHILATED. THE PERIL OF TOTAL WAR CAN BE FOUGHT AS SWIFTLY AS IT APPEARS.... OWAC MANEULERS HIS "CAPSULE-PLAVE INTO A STEEP DIVE FROM THE STRATOSPHERE AND BEGINS HIS GLIDE ACROSS ENDER.... CAN ONE MAN STOP A BRIGAND ARMY FROM ITS GOAL OF CONQUEST? A HUNDRED THOUSAND GUIS WAIT WITH ONE ANSWER....